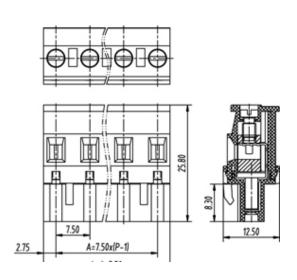

## **SPECIFICATION**

| Connection Method | Pluggable type           |
|-------------------|--------------------------|
| Mounting Type     | Vertical                 |
| Orientation       | Vertical                 |
| Join              | Solid body non stackable |
| Pitch (mm)        | 7.5                      |
| Number of Poles   | 6                        |
| Max Current (A)   | 16A(UL)                  |
| Max Voltage (V)   | 300V(UL)                 |
| Height (mm)       | 25.8                     |
| Width (mm)        | 12.5                     |
| Length (mm)       | 43                       |
| Body Material     | PA66 V0                  |