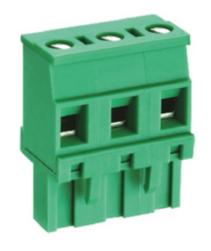

## Pluggable Cable Mounting - Pluggable (Female)

Range: PCB Terminal Blocks, Connectors and Fuse Holders

Part Number: TLPS-400R-06P

## **DESCRIPTION**

6 Pole Pluggable type Vertical 7.5mm pitch 16A(UL) 300V(UL)

Subject to technical modification without notice.

Typographical and other errors do not justify claim for damages.

## **SPECIFICATION**

| Connection Method | Pluggable type           |
|-------------------|--------------------------|
| Mounting Type     | Vertical                 |
| Orientation       | Vertical                 |
| Join              | Solid body non stackable |
| Pitch (mm)        | 7.5                      |
| Number of Poles   | 6                        |
| Max Current (A)   | 16A(UL)                  |
| Max Voltage (V)   | 300V(UL)                 |
| Height (mm)       | 25.8                     |
| Width (mm)        | 12.5                     |
| Length (mm)       | 43                       |
| Body Material     | PA66 V0                  |