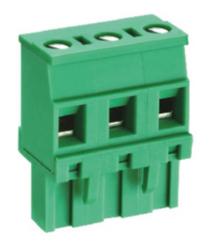

## Pluggable Cable Mounting - Pluggable (Female)

Range: PCB Terminal Blocks, Connectors and Fuse Holders

Part Number: TLPS-400R-07P

## **DESCRIPTION**

7 Pole Pluggable type Vertical 7.5mm pitch 16A(UL) 300V(UL)

Subject to technical modification without notice.

Typographical and other errors do not justify claim for damages.

## **SPECIFICATION**

| Connection Method | Pluggable type           |
|-------------------|--------------------------|
| Mounting Type     | Vertical                 |
| Orientation       | Vertical                 |
| Join              | Solid body non stackable |
| Pitch (mm)        | 7.5                      |
| Number of Poles   | 7                        |
| Max Current (A)   | 16A(UL)                  |
| Max Voltage (V)   | 300V(UL)                 |
| Height (mm)       | 25.8                     |
| Width (mm)        | 12.5                     |
| Length (mm)       | 50.5                     |
| Body Material     | PA66 V0                  |