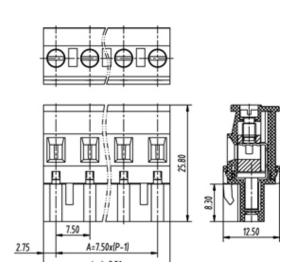

## **SPECIFICATION**

| Connection Method | Pluggable type           |
|-------------------|--------------------------|
| Mounting Type     | Vertical                 |
| Orientation       | Vertical                 |
| Join              | Solid body non stackable |
| Pitch (mm)        | 7.5                      |
| Number of Poles   | 7                        |
| Max Current (A)   | 16A(UL)                  |
| Max Voltage (V)   | 300V(UL)                 |
| Height (mm)       | 25.8                     |
| Width (mm)        | 12.5                     |
| Length (mm)       | 50.5                     |
| Body Material     | PA66 V0                  |