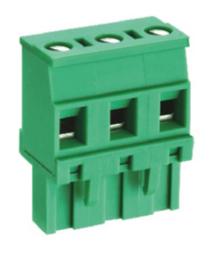

## Pluggable Cable Mounting - Pluggable (Female)

Range: PCB Terminal Blocks, Connectors and Fuse Holders

Part Number: TLPS-400R-08P

## **DESCRIPTION**

8 Pole Pluggable type Vertical 7.5mm pitch 16A(UL) 300V(UL)

Subject to technical modification without notice.

Typographical and other errors do not justify claim for damages.

## **SPECIFICATION**

| Connection Method | Pluggable type           |
|-------------------|--------------------------|
| Mounting Type     | Vertical                 |
| Orientation       | Vertical                 |
| Join              | Solid body non stackable |
| Pitch (mm)        | 7.5                      |
| Number of Poles   | 8                        |
| Max Current (A)   | 16A(UL)                  |
| Max Voltage (V)   | 300V(UL)                 |
| Height (mm)       | 25.8                     |
| Width (mm)        | 12.5                     |
| Length (mm)       | 58                       |
| Body Material     | PA66 V0                  |