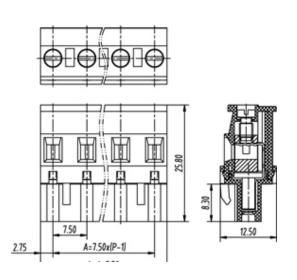

## **SPECIFICATION**

| Connection Method | Pluggable type           |
|-------------------|--------------------------|
| Mounting Type     | Vertical                 |
| Orientation       | Vertical                 |
| Join              | Solid body non stackable |
| Pitch (mm)        | 7.5                      |
| Number of Poles   | 8                        |
| Max Current (A)   | 16A(UL)                  |
| Max Voltage (V)   | 300V(UL)                 |
| Height (mm)       | 25.8                     |
| Width (mm)        | 12.5                     |
| Length (mm)       | 58                       |
| Body Material     | PA66 V0                  |