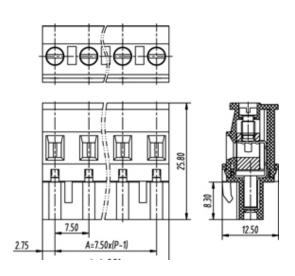

## **SPECIFICATION**

| Connection Method | Pluggable type           |
|-------------------|--------------------------|
| Mounting Type     | Vertical                 |
| Orientation       | Vertical                 |
| Join              | Solid body non stackable |
| Pitch (mm)        | 7.5                      |
| Number of Poles   | 9                        |
| Max Current (A)   | 16A(UL)                  |
| Max Voltage (V)   | 300V(UL)                 |
| Height (mm)       | 25.8                     |
| Width (mm)        | 12.5                     |
| Length (mm)       | 65.5                     |
| Body Material     | PA66 V0                  |