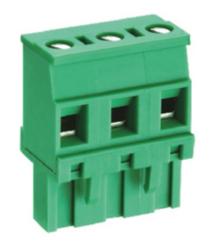

## Pluggable Cable Mounting - Pluggable (Female)

Range: PCB Terminal Blocks, Connectors and Fuse Holders

Part Number: TLPS-400R-09P

## **DESCRIPTION**

9 Pole Pluggable type Vertical 7.5mm pitch 16A(UL) 300V(UL)

Subject to technical modification without notice.

Typographical and other errors do not justify claim for damages.

## **SPECIFICATION**

| Connection Method | Pluggable type           |
|-------------------|--------------------------|
| Mounting Type     | Vertical                 |
| Orientation       | Vertical                 |
| Join              | Solid body non stackable |
| Pitch (mm)        | 7.5                      |
| Number of Poles   | 9                        |
| Max Current (A)   | 16A(UL)                  |
| Max Voltage (V)   | 300V(UL)                 |
| Height (mm)       | 25.8                     |
| Width (mm)        | 12.5                     |
| Length (mm)       | 65.5                     |
| Body Material     | PA66 V0                  |