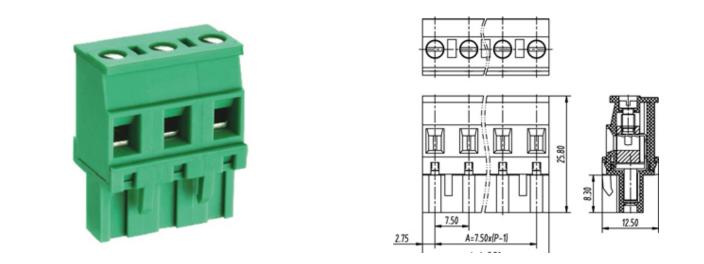

## Pluggable Cable Mounting -Pluggable (Female)

Range: PCB Terminal Blocks, Connectors and Fuse Holders

Part Number: TLPS-400R-10P

## DESCRIPTION

10 Pole Pluggable type Vertical 7.5mm pitch 16A(UL) 300V(UL)

Subject to technical modification without notice. Typographical and other errors do not justify claim for damages.

MAKING THE RIGHT CONNECTIONS

## **SPECIFICATION**

| Connection Method | Pluggable type           |
|-------------------|--------------------------|
| Mounting Type     | Vertical                 |
| Orientation       | Vertical                 |
| Join              | Solid body non stackable |
| Pitch (mm)        | 7.5                      |
| Number of Poles   | 10                       |
| Max Current (A)   | 16A(UL)                  |
| Max Voltage (V)   | 300V(UL)                 |
| Height (mm)       | 25.8                     |
| Width (mm)        | 12.5                     |
| Length (mm)       | 73                       |
| Body Material     | PA66 V0                  |