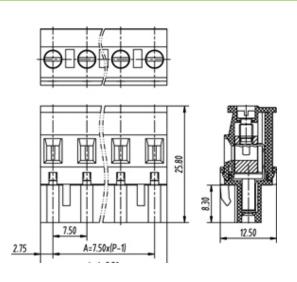

## **SPECIFICATION**

| Connection Method | Pluggable type           |
|-------------------|--------------------------|
| Mounting Type     | Vertical                 |
| Orientation       | Vertical                 |
| Join              | Solid body non stackable |
| Pitch (mm)        | 7.5                      |
| Number of Poles   | 11                       |
| Max Current (A)   | 16A(UL)                  |
| Max Voltage (V)   | 300V(UL)                 |
| Height (mm)       | 25.8                     |
| Width (mm)        | 12.5                     |
| Length (mm)       | 80.5                     |
| Body Material     | PA66 V0                  |