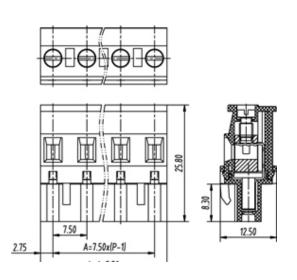

## **SPECIFICATION**

| Connection Method | Pluggable type           |
|-------------------|--------------------------|
| Mounting Type     | Vertical                 |
| Orientation       | Vertical                 |
| Join              | Solid body non stackable |
| Pitch (mm)        | 7.5                      |
| Number of Poles   | 12                       |
| Max Current (A)   | 16A(UL)                  |
| Max Voltage (V)   | 300V(UL)                 |
| Height (mm)       | 25.8                     |
| Width (mm)        | 12.5                     |
| Length (mm)       | 88                       |
| Body Material     | PA66 V0                  |