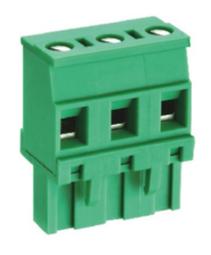

## Pluggable Cable Mounting - Pluggable (Female)

Range: PCB Terminal Blocks, Connectors and Fuse Holders

Order Code: TLPS-400R-12P

## **DESCRIPTION**

12 Pole Pluggable type Vertical 7.5mm pitch 16A(UL) 300V(UL)

Subject to technical modification without notice.

Typographical and other errors do not justify claim for damages.