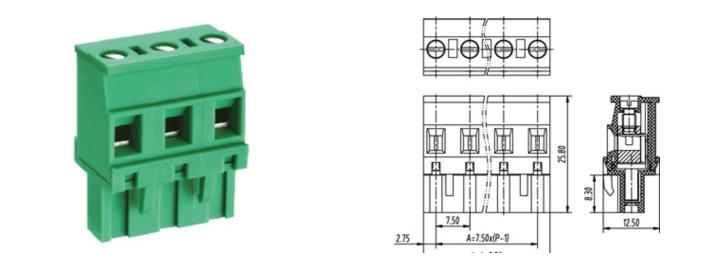

## DESCRIPTION

13 Pole Pluggable type Vertical 7.5mm pitch 16A(UL) 300V(UL)

Subject to technical modification without notice. Typographical and other errors do not justify claim for damages.

## **SPECIFICATION**

| Connection Method | Pluggable type           |
|-------------------|--------------------------|
| Mounting Type     | Vertical                 |
| Orientation       | Vertical                 |
| Join              | Solid body non stackable |
| Pitch (mm)        | 7.5                      |
| Number of Poles   | 13                       |
| Max Current (A)   | 16A(UL)                  |
| Max Voltage (V)   | 300V(UL)                 |
| Height (mm)       | 25.8                     |
| Width (mm)        | 12.5                     |
| Length (mm)       | 95.5                     |
| Body Material     | PA66 V0                  |