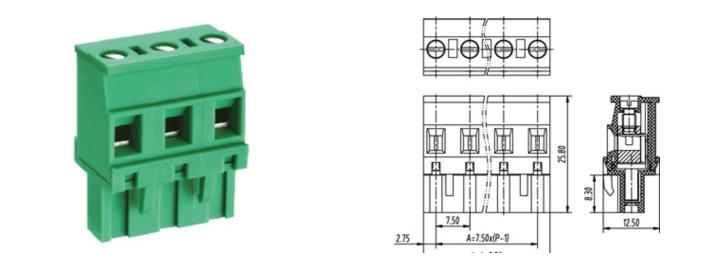

## Pluggable Cable Mounting -Pluggable (Female)

Range: PCB Terminal Blocks, Connectors and Fuse Holders

Order Code: TLPS-400R-14P

## DESCRIPTION

14 Pole Pluggable type Vertical 7.5mm pitch 16A(UL) 300V(UL)

Subject to technical modification without notice. Typographical and other errors do not justify claim for damages.

## **SPECIFICATION**

| Connection Method | Pluggable type           |
|-------------------|--------------------------|
| Mounting Type     | Vertical                 |
| Orientation       | Vertical                 |
| Join              | Solid body non stackable |
| Pitch (mm)        | 7.5                      |
| Number of Poles   | 14                       |
| Max Current (A)   | 16A(UL)                  |
| Max Voltage (V)   | 300V(UL)                 |
| Height (mm)       | 25.8                     |
| Width (mm)        | 12.5                     |
| Length (mm)       | 103                      |
| Body Material     | PA66 V0                  |