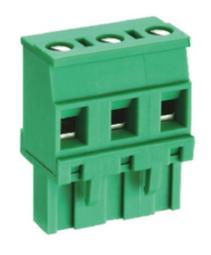

## Pluggable Cable Mounting - Pluggable (Female)

Range: PCB Terminal Blocks, Connectors and Fuse Holders

Order Code: TLPS-400R-15P

## **DESCRIPTION**

15 Pole Pluggable type Vertical 7.5mm pitch 16A(UL) 300V(UL)

Subject to technical modification without notice.

Typographical and other errors do not justify claim for damages.