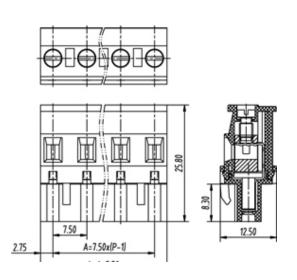

## **SPECIFICATION**

| Connection Method | Pluggable type           |
|-------------------|--------------------------|
| Mounting Type     | Vertical                 |
| Orientation       | Vertical                 |
| Join              | Solid body non stackable |
| Pitch (mm)        | 7.5                      |
| Number of Poles   | 15                       |
| Max Current (A)   | 16A(UL)                  |
| Max Voltage (V)   | 300V(UL)                 |
| Height (mm)       | 25.8                     |
| Width (mm)        | 12.5                     |
| Length (mm)       | 110.5                    |
| Body Material     | PA66 V0                  |