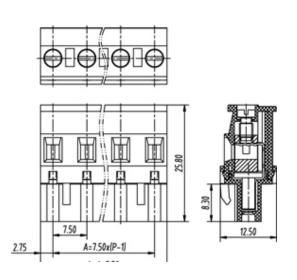

## **SPECIFICATION**

| Connection Method | Pluggable type           |
|-------------------|--------------------------|
| Mounting Type     | Vertical                 |
| Orientation       | Vertical                 |
| Join              | Solid body non stackable |
| Pitch (mm)        | 7.5                      |
| Number of Poles   | 16                       |
| Max Current (A)   | 16A(UL)                  |
| Max Voltage (V)   | 300V(UL)                 |
| Height (mm)       | 25.8                     |
| Width (mm)        | 12.5                     |
| Length (mm)       | 118                      |
| Body Material     | PA66 V0                  |