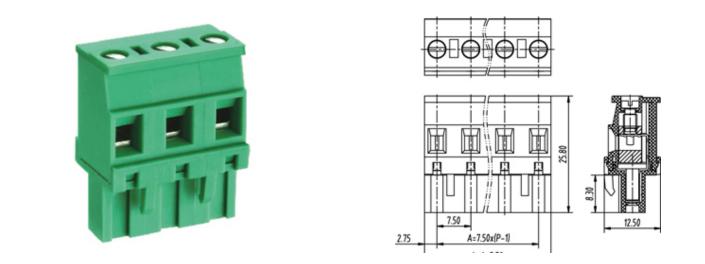

## Pluggable Cable Mounting -Pluggable (Female)

Range: PCB Terminal Blocks, Connectors and Fuse Holders

Order Code: TLPS-400R-17P

## DESCRIPTION

17 Pole Pluggable type Vertical 7.5mm pitch 16A(UL) 300V(UL)

Subject to technical modification without notice. Typographical and other errors do not justify claim for damages.

## **SPECIFICATION**

| Connection Method | Pluggable type           |
|-------------------|--------------------------|
| Mounting Type     | Vertical                 |
| Orientation       | Vertical                 |
| Join              | Solid body non stackable |
| Pitch (mm)        | 7.5                      |
| Number of Poles   | 17                       |
| Max Current (A)   | 16A(UL)                  |
| Max Voltage (V)   | 300V(UL)                 |
| Height (mm)       | 25.8                     |
| Width (mm)        | 12.5                     |
| Length (mm)       | 125.5                    |
| Body Material     | PA66 V0                  |