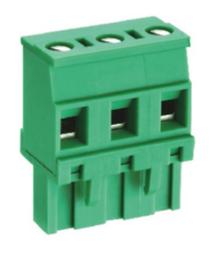

## Pluggable Cable Mounting - Pluggable (Female)

Range: PCB Terminal Blocks, Connectors and Fuse Holders

Order Code: TLPS-400R-18P

## **DESCRIPTION**

18 Pole Pluggable type Vertical 7.5mm pitch 16A(UL) 300V(UL)

Subject to technical modification without notice.

Typographical and other errors do not justify claim for damages.

## **SPECIFICATION**

| Connection Method | Pluggable type           |
|-------------------|--------------------------|
| Mounting Type     | Vertical                 |
| Orientation       | Vertical                 |
| Join              | Solid body non stackable |
| Pitch (mm)        | 7.5                      |
| Number of Poles   | 18                       |
| Max Current (A)   | 16A(UL)                  |
| Max Voltage (V)   | 300V(UL)                 |
| Height (mm)       | 25.8                     |
| Width (mm)        | 12.5                     |
| Length (mm)       | 133                      |
| Body Material     | PA66 V0                  |