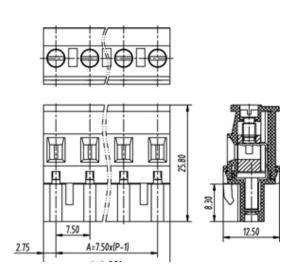

## **SPECIFICATION**

| Connection Method | Pluggable type           |
|-------------------|--------------------------|
| Mounting Type     | Vertical                 |
| Orientation       | Vertical                 |
| Join              | Solid body non stackable |
| Pitch (mm)        | 7.5                      |
| Number of Poles   | 18                       |
| Max Current (A)   | 16A(UL)                  |
| Max Voltage (V)   | 300V(UL)                 |
| Height (mm)       | 25.8                     |
| Width (mm)        | 12.5                     |
| Length (mm)       | 133                      |
| Body Material     | PA66 V0                  |