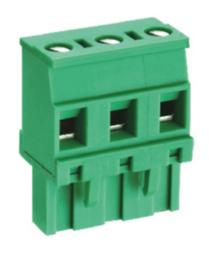

## Pluggable Cable Mounting - Pluggable (Female)

Range: PCB Terminal Blocks, Connectors and Fuse Holders

Order Code: TLPS-400R-19P

## **DESCRIPTION**

19 Pole Pluggable type Vertical 7.5mm pitch 16A(UL) 300V(UL)

Subject to technical modification without notice.

Typographical and other errors do not justify claim for damages.

## **SPECIFICATION**

| Connection Method | Pluggable type           |
|-------------------|--------------------------|
| Mounting Type     | Vertical                 |
| Orientation       | Vertical                 |
| Join              | Solid body non stackable |
| Pitch (mm)        | 7.5                      |
| Number of Poles   | 19                       |
| Max Current (A)   | 16A(UL)                  |
| Max Voltage (V)   | 300V(UL)                 |
| Height (mm)       | 25.8                     |
| Width (mm)        | 12.5                     |
| Length (mm)       | 140.5                    |
| Body Material     | PA66 V0                  |