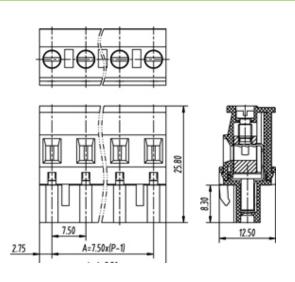

## **SPECIFICATION**

| Connection Method | Pluggable type           |
|-------------------|--------------------------|
| Mounting Type     | Vertical                 |
| Orientation       | Vertical                 |
| Join              | Solid body non stackable |
| Pitch (mm)        | 7.5                      |
| Number of Poles   | 19                       |
| Max Current (A)   | 16A(UL)                  |
| Max Voltage (V)   | 300V(UL)                 |
| Height (mm)       | 25.8                     |
| Width (mm)        | 12.5                     |
| Length (mm)       | 140.5                    |
| Body Material     | PA66 V0                  |