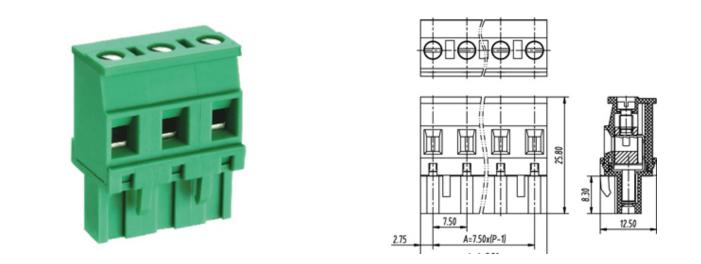

#### DESCRIPTION

20 Pole Pluggable type Vertical 7.5mm pitch 16A(UL) 300V(UL)

Subject to technical modification without notice. Typographical and other errors do not justify claim for damages.

#### **SPECIFICATION**

| Connection Method | Pluggable type           |
|-------------------|--------------------------|
| Mounting Type     | Vertical                 |
| Orientation       | Vertical                 |
| Join              | Solid body non stackable |
| Pitch (mm)        | 7.5                      |
| Number of Poles   | 20                       |
| Max Current (A)   | 16A(UL)                  |
| Max Voltage (V)   | 300V(UL)                 |
| Height (mm)       | 25.8                     |
| Width (mm)        | 12.5                     |
| Length (mm)       | 148                      |
| Body Material     | PA66 V0                  |