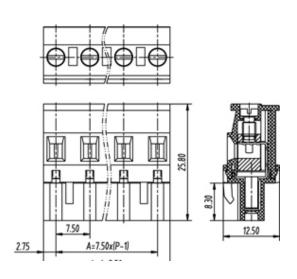

## **SPECIFICATION**

| Connection Method | Pluggable type           |
|-------------------|--------------------------|
| Mounting Type     | Vertical                 |
| Orientation       | Vertical                 |
| Join              | Solid body non stackable |
| Pitch (mm)        | 7.5                      |
| Number of Poles   | 21                       |
| Max Current (A)   | 16A(UL)                  |
| Max Voltage (V)   | 300V(UL)                 |
| Height (mm)       | 25.8                     |
| Width (mm)        | 12.5                     |
| Length (mm)       | 155.5                    |
| Body Material     | PA66 V0                  |