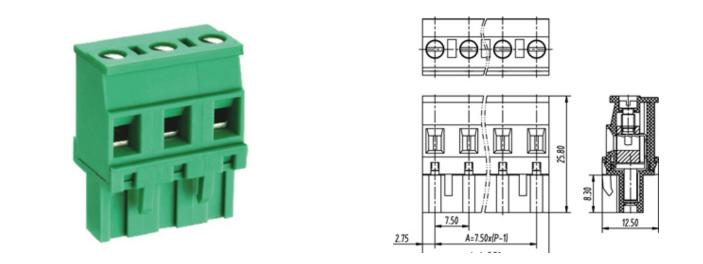

## DESCRIPTION

22 Pole Pluggable type Vertical 7.5mm pitch 16A(UL) 300V(UL)

Subject to technical modification without notice. Typographical and other errors do not justify claim for damages.

## **SPECIFICATION**

| Connection Method | Pluggable type           |
|-------------------|--------------------------|
| Mounting Type     | Vertical                 |
| Orientation       | Vertical                 |
| Join              | Solid body non stackable |
| Pitch (mm)        | 7.5                      |
| Number of Poles   | 22                       |
| Max Current (A)   | 16A(UL)                  |
| Max Voltage (V)   | 300V(UL)                 |
| Height (mm)       | 25.8                     |
| Width (mm)        | 12.5                     |
| Length (mm)       | 163                      |
| Body Material     | PA66 V0                  |