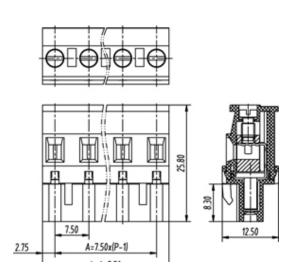

## **SPECIFICATION**

| Connection Method | Pluggable type           |
|-------------------|--------------------------|
| Mounting Type     | Vertical                 |
| Orientation       | Vertical                 |
| Join              | Solid body non stackable |
| Pitch (mm)        | 7.5                      |
| Number of Poles   | 23                       |
| Max Current (A)   | 16A(UL)                  |
| Max Voltage (V)   | 300V(UL)                 |
| Height (mm)       | 25.8                     |
| Width (mm)        | 12.5                     |
| Length (mm)       | 170.5                    |
| Body Material     | PA66 V0                  |