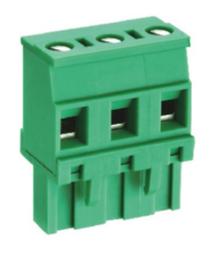

## Pluggable Cable Mounting - Pluggable (Female)

Range: PCB Terminal Blocks, Connectors and Fuse Holders

Order Code: TLPS-400R-23P

## **DESCRIPTION**

23 Pole Pluggable type Vertical 7.5mm pitch 16A(UL) 300V(UL)

Subject to technical modification without notice.

Typographical and other errors do not justify claim for damages.