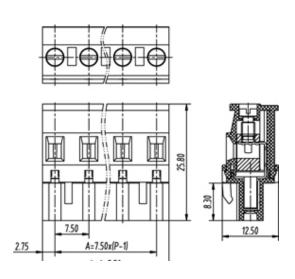

## **SPECIFICATION**

| Connection Method | Pluggable type           |
|-------------------|--------------------------|
| Mounting Type     | Vertical                 |
| Orientation       | Vertical                 |
| Join              | Solid body non stackable |
| Pitch (mm)        | 7.5                      |
| Number of Poles   | 24                       |
| Max Current (A)   | 16A(UL)                  |
| Max Voltage (V)   | 300V(UL)                 |
| Height (mm)       | 25.8                     |
| Width (mm)        | 12.5                     |
| Length (mm)       | 178                      |
| Body Material     | PA66 V0                  |