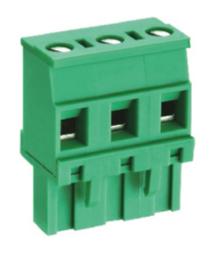

## Pluggable Cable Mounting - Pluggable (Female)

Range: PCB Terminal Blocks, Connectors and Fuse Holders

Order Code: TLPS-400R-24P

## **DESCRIPTION**

24 Pole Pluggable type Vertical 7.5mm pitch 16A(UL) 300V(UL)

Subject to technical modification without notice.

Typographical and other errors do not justify claim for damages.