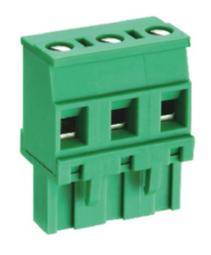

## Pluggable Cable Mounting - Pluggable (Female)

Range: PCB Terminal Blocks, Connectors and Fuse Holders

Order Code: TLPS-400RL-03P

## **DESCRIPTION**

3 Pole Pluggable type Vertical 7.5mm pitch 16A(UL) 300V(UL)

Subject to technical modification without notice.

Typographical and other errors do not justify claim for damages.