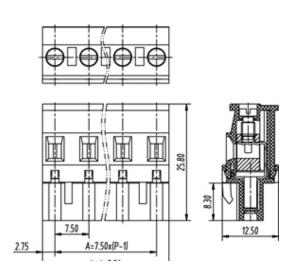

## **SPECIFICATION**

| Connection Method | Pluggable type           |
|-------------------|--------------------------|
| Mounting Type     | Vertical                 |
| Orientation       | Vertical                 |
| Join              | Solid body non stackable |
| Pitch (mm)        | 7.5                      |
| Number of Poles   | 3                        |
| Max Current (A)   | 16A(UL)                  |
| Max Voltage (V)   | 300V(UL)                 |
| Height (mm)       | 25.8                     |
| Width (mm)        | 12.5                     |
| Length (mm)       | 20.5                     |
| Body Material     | PA66 V0                  |