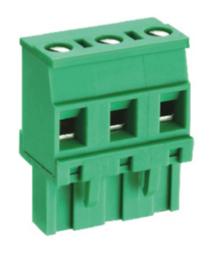

## Pluggable Cable Mounting - Pluggable (Female)

Range: PCB Terminal Blocks, Connectors and Fuse Holders

Order Code: TLPS-400RL-05P

## **DESCRIPTION**

5 Pole Pluggable type Vertical 7.5mm pitch 16A(UL) 300V(UL)

Subject to technical modification without notice.

Typographical and other errors do not justify claim for damages.

## **SPECIFICATION**

| Connection Method | Pluggable type           |
|-------------------|--------------------------|
| Mounting Type     | Vertical                 |
| Orientation       | Vertical                 |
| Join              | Solid body non stackable |
| Pitch (mm)        | 7.5                      |
| Number of Poles   | 5                        |
| Max Current (A)   | 16A(UL)                  |
| Max Voltage (V)   | 300V(UL)                 |
| Height (mm)       | 25.8                     |
| Width (mm)        | 12.5                     |
| Length (mm)       | 35.5                     |
| Body Material     | PA66 V0                  |