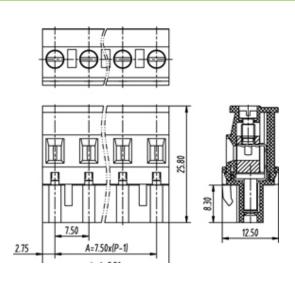

## **SPECIFICATION**

| Connection Method | Pluggable type           |
|-------------------|--------------------------|
| Mounting Type     | Vertical                 |
| Orientation       | Vertical                 |
| Join              | Solid body non stackable |
| Pitch (mm)        | 7.5                      |
| Number of Poles   | 5                        |
| Max Current (A)   | 16A(UL)                  |
| Max Voltage (V)   | 300V(UL)                 |
| Height (mm)       | 25.8                     |
| Width (mm)        | 12.5                     |
| Length (mm)       | 35.5                     |
| Body Material     | PA66 V0                  |