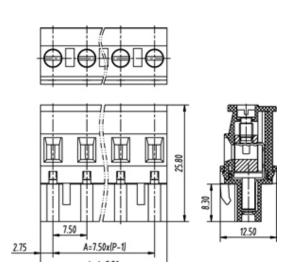

## **SPECIFICATION**

| Connection Method | Pluggable type           |
|-------------------|--------------------------|
| Mounting Type     | Vertical                 |
| Orientation       | Vertical                 |
| Join              | Solid body non stackable |
| Pitch (mm)        | 7.5                      |
| Number of Poles   | 6                        |
| Max Current (A)   | 16A(UL)                  |
| Max Voltage (V)   | 300V(UL)                 |
| Height (mm)       | 25.8                     |
| Width (mm)        | 12.5                     |
| Length (mm)       | 43                       |
| Body Material     | PA66 V0                  |