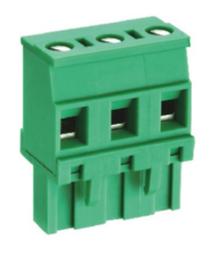

## Pluggable Cable Mounting - Pluggable (Female)

Range: PCB Terminal Blocks, Connectors and Fuse Holders

Order Code: TLPS-400RL-06P

## **DESCRIPTION**

6 Pole Pluggable type Vertical 7.5mm pitch 16A(UL) 300V(UL)

Subject to technical modification without notice.

Typographical and other errors do not justify claim for damages.

## **SPECIFICATION**

| Connection Method | Pluggable type           |
|-------------------|--------------------------|
| Mounting Type     | Vertical                 |
| Orientation       | Vertical                 |
| Join              | Solid body non stackable |
| Pitch (mm)        | 7.5                      |
| Number of Poles   | 6                        |
| Max Current (A)   | 16A(UL)                  |
| Max Voltage (V)   | 300V(UL)                 |
| Height (mm)       | 25.8                     |
| Width (mm)        | 12.5                     |
| Length (mm)       | 43                       |
| Body Material     | PA66 V0                  |