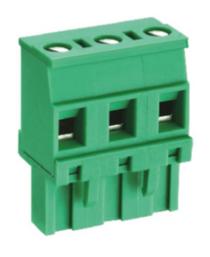

## Pluggable Cable Mounting - Pluggable (Female)

Range: PCB Terminal Blocks, Connectors and Fuse Holders

Order Code: TLPS-400RL-08P

## **DESCRIPTION**

8 Pole Pluggable type Vertical 7.5mm pitch 16A(UL) 300V(UL)

Subject to technical modification without notice.

Typographical and other errors do not justify claim for damages.