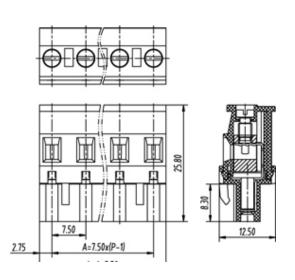

## **SPECIFICATION**

| Connection Method | Pluggable type           |
|-------------------|--------------------------|
| Mounting Type     | Vertical                 |
| Orientation       | Vertical                 |
| Join              | Solid body non stackable |
| Pitch (mm)        | 7.5                      |
| Number of Poles   | 8                        |
| Max Current (A)   | 16A(UL)                  |
| Max Voltage (V)   | 300V(UL)                 |
| Height (mm)       | 25.8                     |
| Width (mm)        | 12.5                     |
| Length (mm)       | 58                       |
| Body Material     | PA66 V0                  |