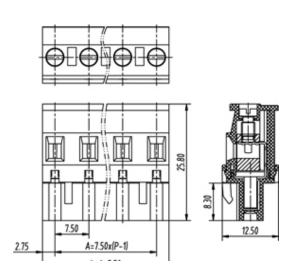

## **SPECIFICATION**

| Connection Method | Pluggable type           |
|-------------------|--------------------------|
| Mounting Type     | Vertical                 |
| Orientation       | Vertical                 |
| Join              | Solid body non stackable |
| Pitch (mm)        | 7.5                      |
| Number of Poles   | 9                        |
| Max Current (A)   | 16A(UL)                  |
| Max Voltage (V)   | 300V(UL)                 |
| Height (mm)       | 25.8                     |
| Width (mm)        | 12.5                     |
| Length (mm)       | 65.5                     |
| Body Material     | PA66 V0                  |