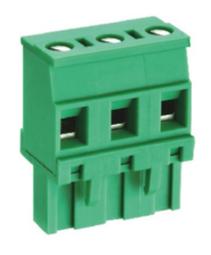

## Pluggable Cable Mounting - Pluggable (Female)

Range: PCB Terminal Blocks, Connectors and Fuse Holders

Order Code: TLPS-400RL-09P

## **DESCRIPTION**

9 Pole Pluggable type Vertical 7.5mm pitch 16A(UL) 300V(UL)

Subject to technical modification without notice.

Typographical and other errors do not justify claim for damages.