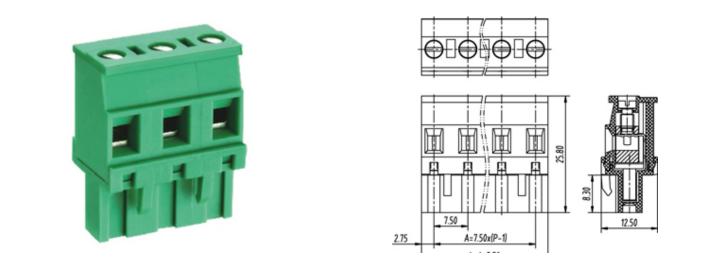

## Pluggable Cable Mounting -Pluggable (Female)

Range: PCB Terminal Blocks, Connectors and Fuse Holders

Order Code: TLPS-400RL-10P

## DESCRIPTION

10 Pole Pluggable type Vertical 7.5mm pitch 16A(UL) 300V(UL)

Subject to technical modification without notice. Typographical and other errors do not justify claim for damages.

## **SPECIFICATION**

| Connection Method | Pluggable type           |
|-------------------|--------------------------|
| Mounting Type     | Vertical                 |
| Orientation       | Vertical                 |
| Join              | Solid body non stackable |
| Pitch (mm)        | 7.5                      |
| Number of Poles   | 10                       |
| Max Current (A)   | 16A(UL)                  |
| Max Voltage (V)   | 300V(UL)                 |
| Height (mm)       | 25.8                     |
| Width (mm)        | 12.5                     |
| Length (mm)       | 73                       |
| Body Material     | PA66 V0                  |