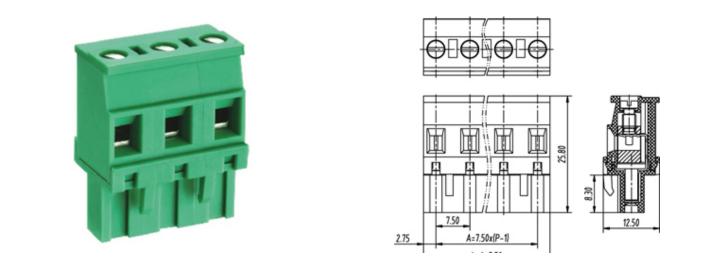

## Pluggable Cable Mounting -Pluggable (Female)

Range: PCB Terminal Blocks, Connectors and Fuse Holders

Order Code: TLPS-400RL-11P

## DESCRIPTION

11 Pole Pluggable type Vertical 7.5mm pitch 16A(UL) 300V(UL)

Subject to technical modification without notice. Typographical and other errors do not justify claim for damages.

MAKING THE RIGHT CONNECTIONS

## **SPECIFICATION**

| Connection Method | Pluggable type           |
|-------------------|--------------------------|
| Mounting Type     | Vertical                 |
| Orientation       | Vertical                 |
| Join              | Solid body non stackable |
| Pitch (mm)        | 7.5                      |
| Number of Poles   | 11                       |
| Max Current (A)   | 16A(UL)                  |
| Max Voltage (V)   | 300V(UL)                 |
| Height (mm)       | 25.8                     |
| Width (mm)        | 12.5                     |
| Length (mm)       | 80.5                     |
| Body Material     | PA66 V0                  |