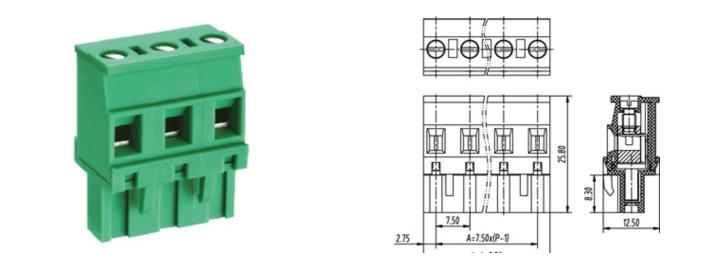

## DESCRIPTION

12 Pole Pluggable type Vertical 7.5mm pitch 16A(UL) 300V(UL)

Subject to technical modification without notice. Typographical and other errors do not justify claim for damages.

## **SPECIFICATION**

| Connection Method | Pluggable type           |
|-------------------|--------------------------|
| Mounting Type     | Vertical                 |
| Orientation       | Vertical                 |
| Join              | Solid body non stackable |
| Pitch (mm)        | 7.5                      |
| Number of Poles   | 12                       |
| Max Current (A)   | 16A(UL)                  |
| Max Voltage (V)   | 300V(UL)                 |
| Height (mm)       | 25.8                     |
| Width (mm)        | 12.5                     |
| Length (mm)       | 88                       |
| Body Material     | PA66 V0                  |