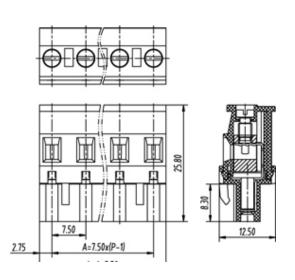

## **SPECIFICATION**

| Connection Method | Pluggable type           |
|-------------------|--------------------------|
| Mounting Type     | Vertical                 |
| Orientation       | Vertical                 |
| Join              | Solid body non stackable |
| Pitch (mm)        | 7.5                      |
| Number of Poles   | 13                       |
| Max Current (A)   | 16A(UL)                  |
| Max Voltage (V)   | 300V(UL)                 |
| Height (mm)       | 25.8                     |
| Width (mm)        | 12.5                     |
| Length (mm)       | 95.5                     |
| Body Material     | PA66 V0                  |