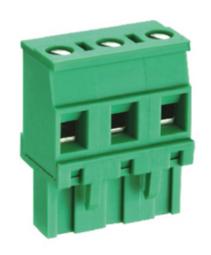

## Pluggable Cable Mounting - Pluggable (Female)

Range: PCB Terminal Blocks, Connectors and Fuse Holders

Order Code: TLPS-400RL-13P

## **DESCRIPTION**

13 Pole Pluggable type Vertical 7.5mm pitch 16A(UL) 300V(UL)

Subject to technical modification without notice.

Typographical and other errors do not justify claim for damages.