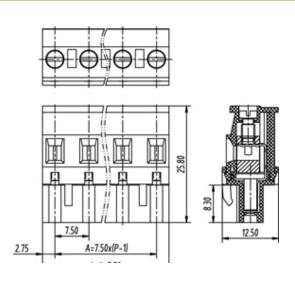

## **SPECIFICATION**

| Connection Method | Pluggable type           |
|-------------------|--------------------------|
| Mounting Type     | Vertical                 |
| Orientation       | Vertical                 |
| Join              | Solid body non stackable |
| Pitch (mm)        | 7.5                      |
| Number of Poles   | 15                       |
| Max Current (A)   | 16A(UL)                  |
| Max Voltage (V)   | 300V(UL)                 |
| Height (mm)       | 25.8                     |
| Width (mm)        | 12.5                     |
| Length (mm)       | 110.5                    |
| Body Material     | PA66 V0                  |