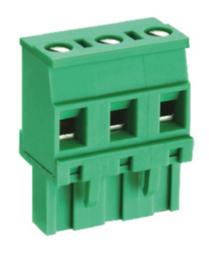

## Pluggable Cable Mounting - Pluggable (Female)

Range: PCB Terminal Blocks, Connectors and Fuse Holders

Order Code: TLPS-400RL-15P

## **DESCRIPTION**

15 Pole Pluggable type Vertical 7.5mm pitch 16A(UL) 300V(UL)

Subject to technical modification without notice.

Typographical and other errors do not justify claim for damages.