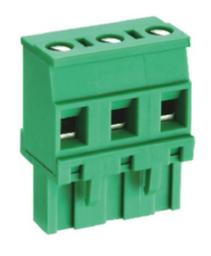

## Pluggable Cable Mounting - Pluggable (Female)

Range: PCB Terminal Blocks, Connectors and Fuse Holders

Order Code: TLPS-400RL-16P

## **DESCRIPTION**

16 Pole Pluggable type Vertical 7.5mm pitch 16A(UL) 300V(UL)

Subject to technical modification without notice.

Typographical and other errors do not justify claim for damages.