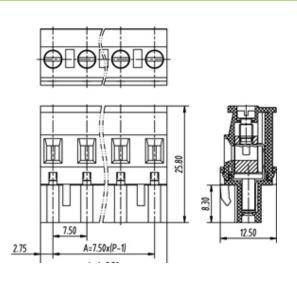

## **SPECIFICATION**

| Connection Method | Pluggable type           |
|-------------------|--------------------------|
| Mounting Type     | Vertical                 |
| Orientation       | Vertical                 |
| Join              | Solid body non stackable |
| Pitch (mm)        | 7.5                      |
| Number of Poles   | 16                       |
| Max Current (A)   | 16A(UL)                  |
| Max Voltage (V)   | 300V(UL)                 |
| Height (mm)       | 25.8                     |
| Width (mm)        | 12.5                     |
| Length (mm)       | 118                      |
| Body Material     | PA66 V0                  |