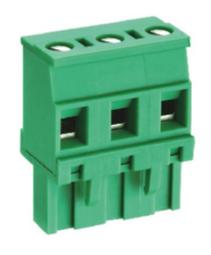

## Pluggable Cable Mounting - Pluggable (Female)

Range: PCB Terminal Blocks, Connectors and Fuse Holders

Order Code: TLPS-400RL-17P

## **DESCRIPTION**

17 Pole Pluggable type Vertical 7.5mm pitch 16A(UL) 300V(UL)

Subject to technical modification without notice.

Typographical and other errors do not justify claim for damages.