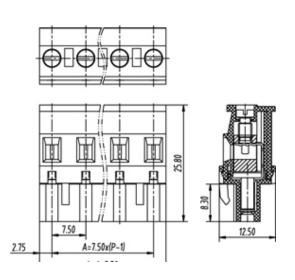

## **SPECIFICATION**

| Connection Method | Pluggable type           |
|-------------------|--------------------------|
| Mounting Type     | Vertical                 |
| Orientation       | Vertical                 |
| Join              | Solid body non stackable |
| Pitch (mm)        | 7.5                      |
| Number of Poles   | 17                       |
| Max Current (A)   | 16A(UL)                  |
| Max Voltage (V)   | 300V(UL)                 |
| Height (mm)       | 25.8                     |
| Width (mm)        | 12.5                     |
| Length (mm)       | 125.5                    |
| Body Material     | PA66 V0                  |