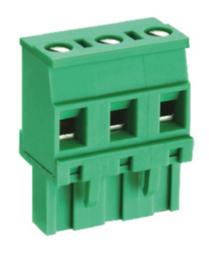

## Pluggable Cable Mounting - Pluggable (Female)

Range: PCB Terminal Blocks, Connectors and Fuse Holders

Order Code: TLPS-400RL-20P

## **DESCRIPTION**

20 Pole Pluggable type Vertical 7.5mm pitch 16A(UL) 300V(UL)

Subject to technical modification without notice.

Typographical and other errors do not justify claim for damages.