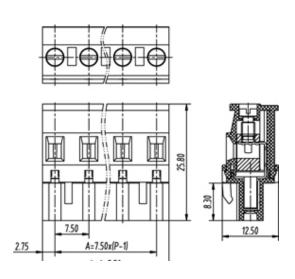

## **SPECIFICATION**

| Connection Method | Pluggable type           |
|-------------------|--------------------------|
| Mounting Type     | Vertical                 |
| Orientation       | Vertical                 |
| Join              | Solid body non stackable |
| Pitch (mm)        | 7.5                      |
| Number of Poles   | 20                       |
| Max Current (A)   | 16A(UL)                  |
| Max Voltage (V)   | 300V(UL)                 |
| Height (mm)       | 25.8                     |
| Width (mm)        | 12.5                     |
| Length (mm)       | 148                      |
| Body Material     | PA66 V0                  |