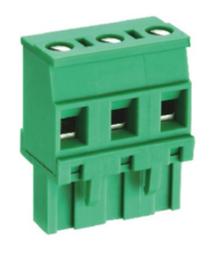

## Pluggable Cable Mounting - Pluggable (Female)

Range: PCB Terminal Blocks, Connectors and Fuse Holders

Order Code: TLPS-400RL-21P

## **DESCRIPTION**

21 Pole Pluggable type Vertical 7.5mm pitch 16A(UL) 300V(UL)

Subject to technical modification without notice.

Typographical and other errors do not justify claim for damages.