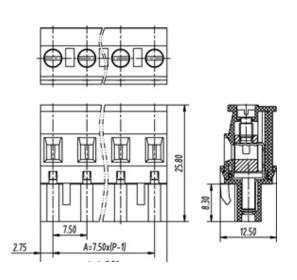

## **SPECIFICATION**

| Connection Method | Pluggable type           |
|-------------------|--------------------------|
| Mounting Type     | Vertical                 |
| Orientation       | Vertical                 |
| Join              | Solid body non stackable |
| Pitch (mm)        | 7.5                      |
| Number of Poles   | 21                       |
| Max Current (A)   | 16A(UL)                  |
| Max Voltage (V)   | 300V(UL)                 |
| Height (mm)       | 25.8                     |
| Width (mm)        | 12.5                     |
| Length (mm)       | 155.5                    |
| Body Material     | PA66 V0                  |