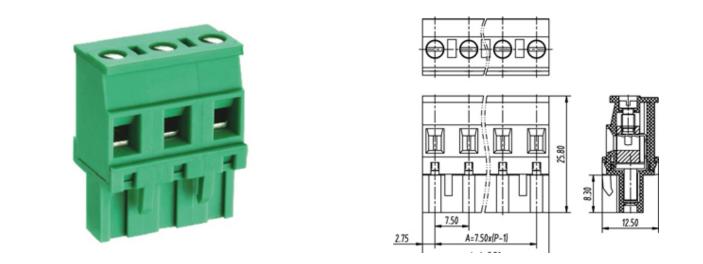

## Pluggable Cable Mounting -Pluggable (Female)

Range: PCB Terminal Blocks, Connectors and Fuse Holders

Order Code: TLPS-400RL-22P

## DESCRIPTION

22 Pole Pluggable type Vertical 7.5mm pitch 16A(UL) 300V(UL)

Subject to technical modification without notice. Typographical and other errors do not justify claim for damages.

## **SPECIFICATION**

| Connection Method | Pluggable type           |
|-------------------|--------------------------|
| Mounting Type     | Vertical                 |
| Orientation       | Vertical                 |
| Join              | Solid body non stackable |
| Pitch (mm)        | 7.5                      |
| Number of Poles   | 22                       |
| Max Current (A)   | 16A(UL)                  |
| Max Voltage (V)   | 300V(UL)                 |
| Height (mm)       | 25.8                     |
| Width (mm)        | 12.5                     |
| Length (mm)       | 163                      |
| Body Material     | PA66 V0                  |