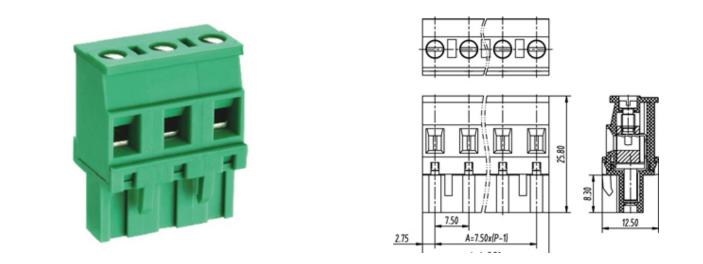

## DESCRIPTION

23 Pole Pluggable type Vertical 7.5mm pitch 16A(UL) 300V(UL)

Subject to technical modification without notice. Typographical and other errors do not justify claim for damages.

## **SPECIFICATION**

| Connection Method | Pluggable type           |
|-------------------|--------------------------|
| Mounting Type     | Vertical                 |
| Orientation       | Vertical                 |
| Join              | Solid body non stackable |
| Pitch (mm)        | 7.5                      |
| Number of Poles   | 23                       |
| Max Current (A)   | 16A(UL)                  |
| Max Voltage (V)   | 300V(UL)                 |
| Height (mm)       | 25.8                     |
| Width (mm)        | 12.5                     |
| Length (mm)       | 170.5                    |
| Body Material     | PA66 V0                  |