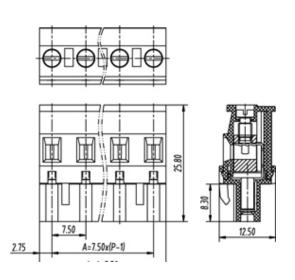

## **SPECIFICATION**

| Connection Method | Pluggable type           |
|-------------------|--------------------------|
| Mounting Type     | Vertical                 |
| Orientation       | Vertical                 |
| Join              | Solid body non stackable |
| Pitch (mm)        | 7.5                      |
| Number of Poles   | 24                       |
| Max Current (A)   | 16A(UL)                  |
| Max Voltage (V)   | 300V(UL)                 |
| Height (mm)       | 25.8                     |
| Width (mm)        | 12.5                     |
| Length (mm)       | 178                      |
| Body Material     | PA66 V0                  |