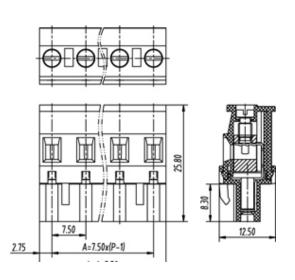

## **SPECIFICATION**

| Connection Method | Pluggable type           |
|-------------------|--------------------------|
| Mounting Type     | Vertical                 |
| Orientation       | Vertical                 |
| Join              | Solid body non stackable |
| Pitch (mm)        | 7.62                     |
| Number of Poles   | 2                        |
| Max Current (A)   | 16A(UL)                  |
| Max Voltage (V)   | 300V(UL)                 |
| Height (mm)       | 25.8                     |
| Width (mm)        | 12.5                     |
| Length (mm)       | 13.22                    |
| Body Material     | PA66 V0                  |