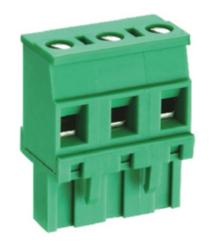

## Pluggable Cable Mounting - Pluggable (Female)

Range: PCB Terminal Blocks, Connectors and Fuse Holders

Part Number: TLPS-500R-02P

## **DESCRIPTION**

2 Pole Pluggable type Vertical 7.62mm pitch 16A(UL) 300V(UL)

Subject to technical modification without notice.

Typographical and other errors do not justify claim for damages.