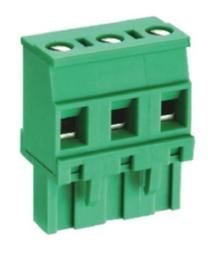

## Pluggable Cable Mounting - Pluggable (Female)

Range: PCB Terminal Blocks, Connectors and Fuse Holders

Part Number: TLPS-500R-03P

## **DESCRIPTION**

3 Pole Pluggable type Vertical 7.62mm pitch 16A(UL) 300V(UL)

Subject to technical modification without notice.

Typographical and other errors do not justify claim for damages.