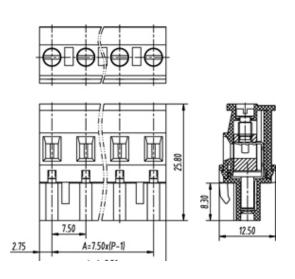

## **SPECIFICATION**

| Connection Method | Pluggable type           |
|-------------------|--------------------------|
| Mounting Type     | Vertical                 |
| Orientation       | Vertical                 |
| Join              | Solid body non stackable |
| Pitch (mm)        | 7.62                     |
| Number of Poles   | 3                        |
| Max Current (A)   | 16A(UL)                  |
| Max Voltage (V)   | 300V(UL)                 |
| Height (mm)       | 25.8                     |
| Width (mm)        | 12.5                     |
| Length (mm)       | 20.84                    |
| Body Material     | PA66 V0                  |