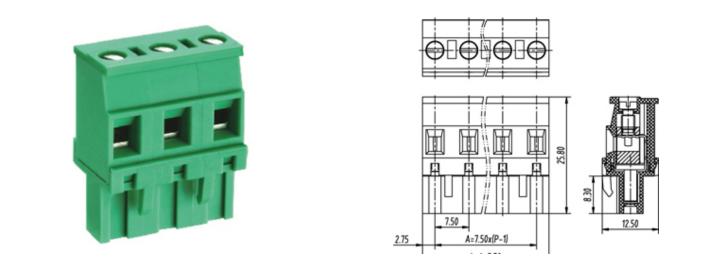

#### DESCRIPTION

4 Pole Pluggable type Vertical 7.62mm pitch 16A(UL) 300V(UL)

Subject to technical modification without notice. Typographical and other errors do not justify claim for damages.

#### **SPECIFICATION**

| Connection Method | Pluggable type           |
|-------------------|--------------------------|
| Mounting Type     | Vertical                 |
| Orientation       | Vertical                 |
| Join              | Solid body non stackable |
| Pitch (mm)        | 7.62                     |
| Number of Poles   | 4                        |
| Max Current (A)   | 16A(UL)                  |
| Max Voltage (V)   | 300V(UL)                 |
| Height (mm)       | 25.8                     |
| Width (mm)        | 12.5                     |
| Length (mm)       | 28.46                    |
| Body Material     | PA66 V0                  |