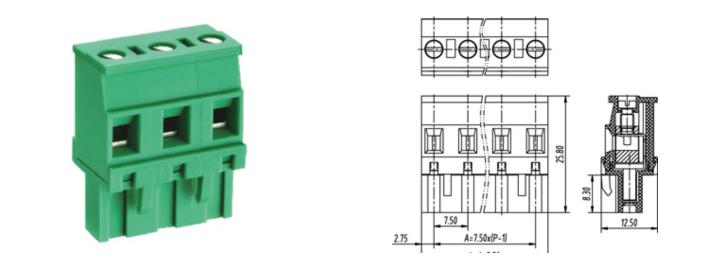

#### DESCRIPTION

5 Pole Pluggable type Vertical 7.62mm pitch 16A(UL) 300V(UL)

Subject to technical modification without notice. Typographical and other errors do not justify claim for damages.

#### **SPECIFICATION**

| Connection Method | Pluggable type           |
|-------------------|--------------------------|
| Mounting Type     | Vertical                 |
| Orientation       | Vertical                 |
| Join              | Solid body non stackable |
| Pitch (mm)        | 7.62                     |
| Number of Poles   | 5                        |
| Max Current (A)   | 16A(UL)                  |
| Max Voltage (V)   | 300V(UL)                 |
| Height (mm)       | 25.8                     |
| Width (mm)        | 12.5                     |
| Length (mm)       | 36.08                    |
| Body Material     | PA66 V0                  |