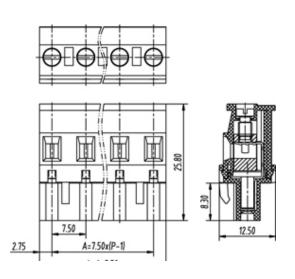

## **SPECIFICATION**

| Connection Method | Pluggable type           |
|-------------------|--------------------------|
| Mounting Type     | Vertical                 |
| Orientation       | Vertical                 |
| Join              | Solid body non stackable |
| Pitch (mm)        | 7.62                     |
| Number of Poles   | 6                        |
| Max Current (A)   | 16A(UL)                  |
| Max Voltage (V)   | 300V(UL)                 |
| Height (mm)       | 25.8                     |
| Width (mm)        | 12.5                     |
| Length (mm)       | 43.7                     |
| Body Material     | PA66 V0                  |