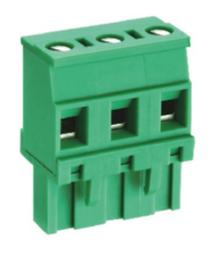

## Pluggable Cable Mounting - Pluggable (Female)

Range: PCB Terminal Blocks, Connectors and Fuse Holders

Part Number: TLPS-500R-06P

## **DESCRIPTION**

6 Pole Pluggable type Vertical 7.62mm pitch 16A(UL) 300V(UL)

Subject to technical modification without notice.

Typographical and other errors do not justify claim for damages.