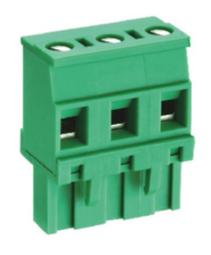

## Pluggable Cable Mounting - Pluggable (Female)

Range: PCB Terminal Blocks, Connectors and Fuse Holders

Part Number: TLPS-500R-07P

## **DESCRIPTION**

7 Pole Pluggable type Vertical 7.62mm pitch 16A(UL) 300V(UL)

Subject to technical modification without notice.

Typographical and other errors do not justify claim for damages.

## **SPECIFICATION**

| Connection Method | Pluggable type           |
|-------------------|--------------------------|
| Mounting Type     | Vertical                 |
| Orientation       | Vertical                 |
| Join              | Solid body non stackable |
| Pitch (mm)        | 7.62                     |
| Number of Poles   | 7                        |
| Max Current (A)   | 16A(UL)                  |
| Max Voltage (V)   | 300V(UL)                 |
| Height (mm)       | 25.8                     |
| Width (mm)        | 12.5                     |
| Length (mm)       | 51.32                    |
| Body Material     | PA66 V0                  |