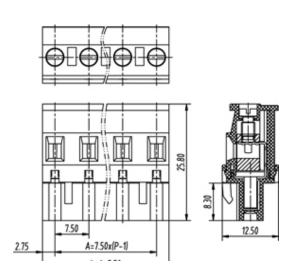

## **SPECIFICATION**

| Connection Method | Pluggable type           |
|-------------------|--------------------------|
| Mounting Type     | Vertical                 |
| Orientation       | Vertical                 |
| Join              | Solid body non stackable |
| Pitch (mm)        | 7.62                     |
| Number of Poles   | 7                        |
| Max Current (A)   | 16A(UL)                  |
| Max Voltage (V)   | 300V(UL)                 |
| Height (mm)       | 25.8                     |
| Width (mm)        | 12.5                     |
| Length (mm)       | 51.32                    |
| Body Material     | PA66 V0                  |