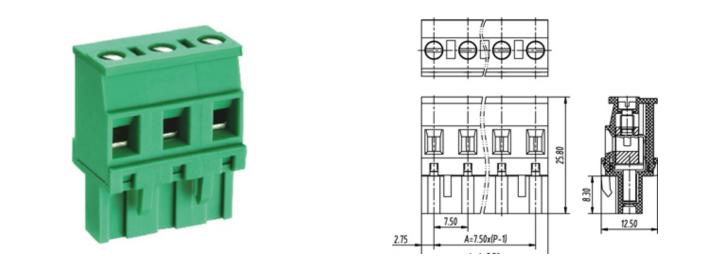

#### DESCRIPTION

8 Pole Pluggable type Vertical 7.62mm pitch 16A(UL) 300V(UL)

Subject to technical modification without notice. Typographical and other errors do not justify claim for damages.

#### **SPECIFICATION**

| Connection Method | Pluggable type           |
|-------------------|--------------------------|
| Mounting Type     | Vertical                 |
| Orientation       | Vertical                 |
| Join              | Solid body non stackable |
| Pitch (mm)        | 7.62                     |
| Number of Poles   | 8                        |
| Max Current (A)   | 16A(UL)                  |
| Max Voltage (V)   | 300V(UL)                 |
| Height (mm)       | 25.8                     |
| Width (mm)        | 12.5                     |
| Length (mm)       | 58.94                    |
| Body Material     | PA66 V0                  |