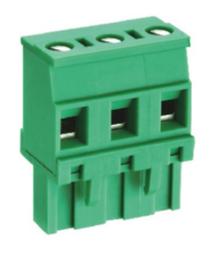

## Pluggable Cable Mounting - Pluggable (Female)

Range: PCB Terminal Blocks, Connectors and Fuse Holders

Part Number: TLPS-500R-09P

## **DESCRIPTION**

9 Pole Pluggable type Vertical 7.62mm pitch 16A(UL) 300V(UL)

Subject to technical modification without notice.

Typographical and other errors do not justify claim for damages.