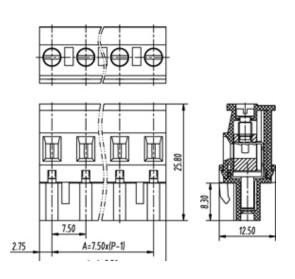

## **SPECIFICATION**

| Connection Method | Pluggable type           |
|-------------------|--------------------------|
| Mounting Type     | Vertical                 |
| Orientation       | Vertical                 |
| Join              | Solid body non stackable |
| Pitch (mm)        | 7.62                     |
| Number of Poles   | 9                        |
| Max Current (A)   | 16A(UL)                  |
| Max Voltage (V)   | 300V(UL)                 |
| Height (mm)       | 25.8                     |
| Width (mm)        | 12.5                     |
| Length (mm)       | 66.56                    |
| Body Material     | PA66 V0                  |