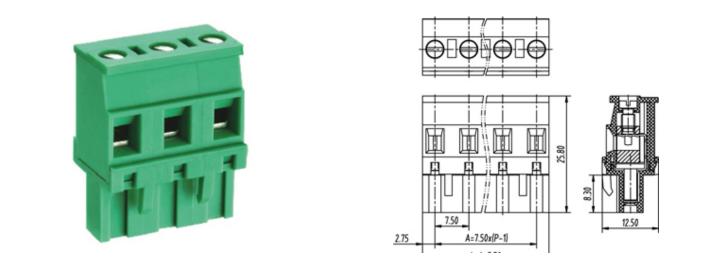

#### DESCRIPTION

10 Pole Pluggable type Vertical 7.62mm pitch 16A(UL) 300V(UL)

Subject to technical modification without notice. Typographical and other errors do not justify claim for damages.

#### **SPECIFICATION**

| Connection Method | Pluggable type           |
|-------------------|--------------------------|
| Mounting Type     | Vertical                 |
| Orientation       | Vertical                 |
| Join              | Solid body non stackable |
| Pitch (mm)        | 7.62                     |
| Number of Poles   | 10                       |
| Max Current (A)   | 16A(UL)                  |
| Max Voltage (V)   | 300V(UL)                 |
| Height (mm)       | 25.8                     |
| Width (mm)        | 12.5                     |
| Length (mm)       | 74.18                    |
| Body Material     | PA66 V0                  |