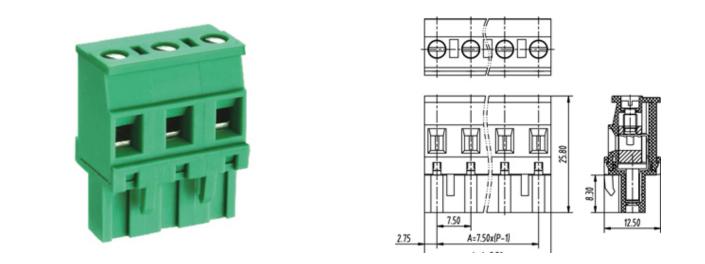

## DESCRIPTION

11 Pole Pluggable type Vertical 7.62mm pitch 16A(UL) 300V(UL)

Subject to technical modification without notice. Typographical and other errors do not justify claim for damages.

## **SPECIFICATION**

| Connection Method | Pluggable type           |
|-------------------|--------------------------|
| Mounting Type     | Vertical                 |
| Orientation       | Vertical                 |
| Join              | Solid body non stackable |
| Pitch (mm)        | 7.62                     |
| Number of Poles   | 11                       |
| Max Current (A)   | 16A(UL)                  |
| Max Voltage (V)   | 300V(UL)                 |
| Height (mm)       | 25.8                     |
| Width (mm)        | 12.5                     |
| Length (mm)       | 81.8                     |
| Body Material     | PA66 V0                  |