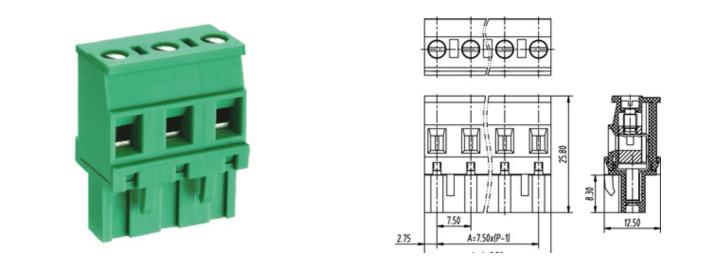

## DESCRIPTION

12 Pole Pluggable type Vertical 7.62mm pitch 16A(UL) 300V(UL)

Subject to technical modification without notice. Typographical and other errors do not justify claim for damages.

## **SPECIFICATION**

| Connection Method | Pluggable type           |
|-------------------|--------------------------|
| Mounting Type     | Vertical                 |
| Orientation       | Vertical                 |
| Join              | Solid body non stackable |
| Pitch (mm)        | 7.62                     |
| Number of Poles   | 12                       |
| Max Current (A)   | 16A(UL)                  |
| Max Voltage (V)   | 300V(UL)                 |
| Height (mm)       | 25.8                     |
| Width (mm)        | 12.5                     |
| Length (mm)       | 89.42                    |
| Body Material     | PA66 V0                  |