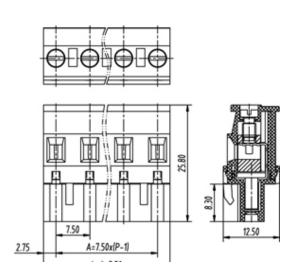

## **SPECIFICATION**

| Connection Method | Pluggable type           |
|-------------------|--------------------------|
| Mounting Type     | Vertical                 |
| Orientation       | Vertical                 |
| Join              | Solid body non stackable |
| Pitch (mm)        | 7.62                     |
| Number of Poles   | 13                       |
| Max Current (A)   | 16A(UL)                  |
| Max Voltage (V)   | 300V(UL)                 |
| Height (mm)       | 25.8                     |
| Width (mm)        | 12.5                     |
| Length (mm)       | 97.04                    |
| Body Material     | PA66 V0                  |