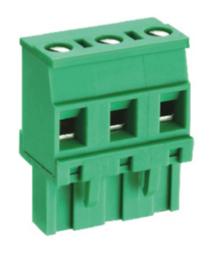

## Pluggable Cable Mounting - Pluggable (Female)

Range: PCB Terminal Blocks, Connectors and Fuse Holders

Order Code: TLPS-500R-13P

## **DESCRIPTION**

13 Pole Pluggable type Vertical 7.62mm pitch 16A(UL) 300V(UL)

Subject to technical modification without notice.

Typographical and other errors do not justify claim for damages.