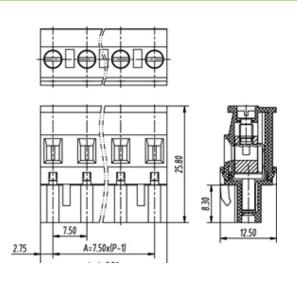

## **SPECIFICATION**

| Connection Method | Pluggable type           |
|-------------------|--------------------------|
| Mounting Type     | Vertical                 |
| Orientation       | Vertical                 |
| Join              | Solid body non stackable |
| Pitch (mm)        | 7.62                     |
| Number of Poles   | 14                       |
| Max Current (A)   | 16A(UL)                  |
| Max Voltage (V)   | 300V(UL)                 |
| Height (mm)       | 25.8                     |
| Width (mm)        | 12.5                     |
| Length (mm)       | 104.66                   |
| Body Material     | PA66 V0                  |