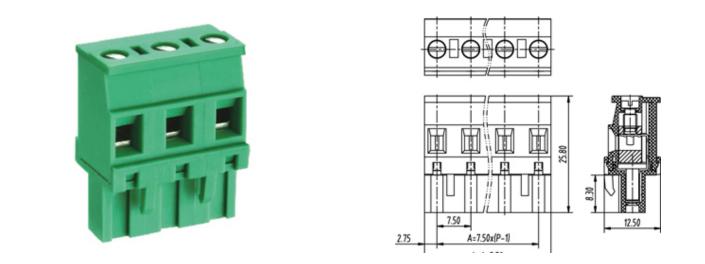

## DESCRIPTION

15 Pole Pluggable type Vertical 7.62mm pitch 16A(UL) 300V(UL)

Subject to technical modification without notice. Typographical and other errors do not justify claim for damages.

## **SPECIFICATION**

| Connection Method | Pluggable type           |
|-------------------|--------------------------|
| Mounting Type     | Vertical                 |
| Orientation       | Vertical                 |
| Join              | Solid body non stackable |
| Pitch (mm)        | 7.62                     |
| Number of Poles   | 15                       |
| Max Current (A)   | 16A(UL)                  |
| Max Voltage (V)   | 300V(UL)                 |
| Height (mm)       | 25.8                     |
| Width (mm)        | 12.5                     |
| Length (mm)       | 112.28                   |
| Body Material     | PA66 V0                  |